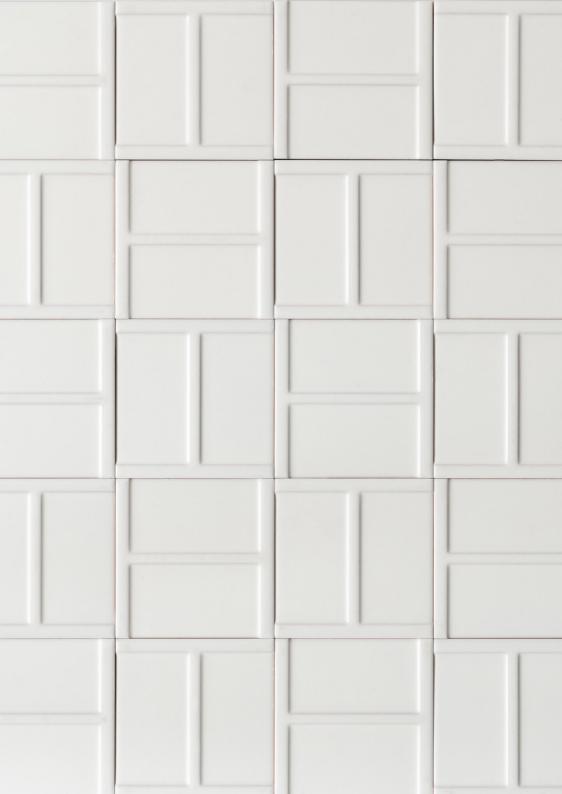

THE INTENTION OF RILIEVI IS TO CREATE THREE-DIMENSIONAL SURFACES USING GEOMETRICAL FORMS. THE CENTRAL IDEA OF THE H+O COLLECTION IS IN FACT TO CREATE PATTERNS BASED ON GEOMETRY THROUGH THE PLAY WITH SOLID COLORS AND THE JUXTAPOSITION OF THE TILES, AS OPPOSED TO PRINTING A PATTERN ON THE SURFACE.

THE COLLECTION IS BASED ON A THREE-DIMENSIONAL CONCEPT INSPIRED BY GEOMETRIC SHAPES APPLIED ON SMALL FORMAT TILES. RILIEVI IS A SYSTEM IN WHICH SHAPES AND FORMATS ALONG WITH COLORS OF GLAZES CAN BE COMBINED INTO MULTIPLE VARIATIONS OF PATTERNS AND WHERE JOINTS AND EDGES ARE CONSIDERED TO BE PART OF THE PERCEPTION, CREATING A STRONG AND DISTINCTIVE GRAPHIC SIGN.

3D **EFFECT** THE TRANSLATED TO THE SURFACE **CUTTINGS** TO RELIEFS AND NOT THROUGH DIGITAL **PRINTS** ON THE SURFACE. THIS **APPROACH** CREATES CONTEMPORARY AND INTERESTING WAYS TO CLOTHE AND CUSTOMIZE WALLS AND ENVIRONMENTAL SURFACES.