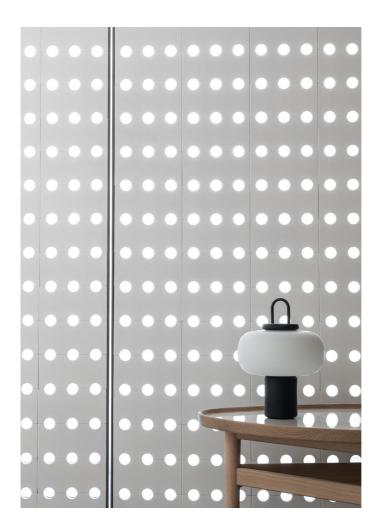

## TILE COLLECTION RILIEVI

**DESIGN BY** 

Josephine Akvama Hoffmeyer + Elisa Ossino

H+O EDITED RILIEVI,
A COLLECTION OF SIMPLE
MODULAR TILES THAT CAN BE
COMBINED AND ASSEMBLED IN
DIFFERENT CONFIGURATIONS,
GENERATING AN OPEN RANGE
OF GEOMETRIC PATTERNS.

THE INTENTION OF RILIEVI IS TO CREATE THREE-DIMENSIONAL SURFACES USING GEOMETRICAL FORMS. THE CENTRAL IDEA OF THE H+O COLLECTION IS IN FACT TO CREATE PATTERNS BASED ON GEOMETRY THROUGH THE PLAY WITH SOLID COLORS AND THE JUXTAPOSITION OF THE TILES, AS OPPOSED TO PRINTING A PATTERN ON THE SURFACE.

THE COLLECTION IS BASED ON A THREE-DIMENSIONAL CONCEPT INSPIRED BY GEOMETRIC SHAPES APPLIED ON SMALL FORMAT TILES. RILIEVI IS A SYSTEM IN WHICH SHAPES AND FORMATS ALONG WITH COLORS OF GLAZES CAN BE COMBINED INTO MULTIPLE VARIATIONS OF PATTERNS AND WHERE JOINTS AND EDGES ARE CONSIDERED TO BE PART OF THE PERCEPTION, CREATING A STRONG AND DISTINCTIVE GRAPHIC SIGN.

3D **EFFECT** THE TRANSLATED TO THE SURFACE **CUTTINGS** TO RELIEFS AND NOT THROUGH DIGITAL **PRINTS** ON THE SURFACE. THIS **APPROACH** CREATES CONTEMPORARY AND INTERESTING WAYS TO CLOTHE AND CUSTOMIZE WALLS AND ENVIRONMENTAL SURFACES.