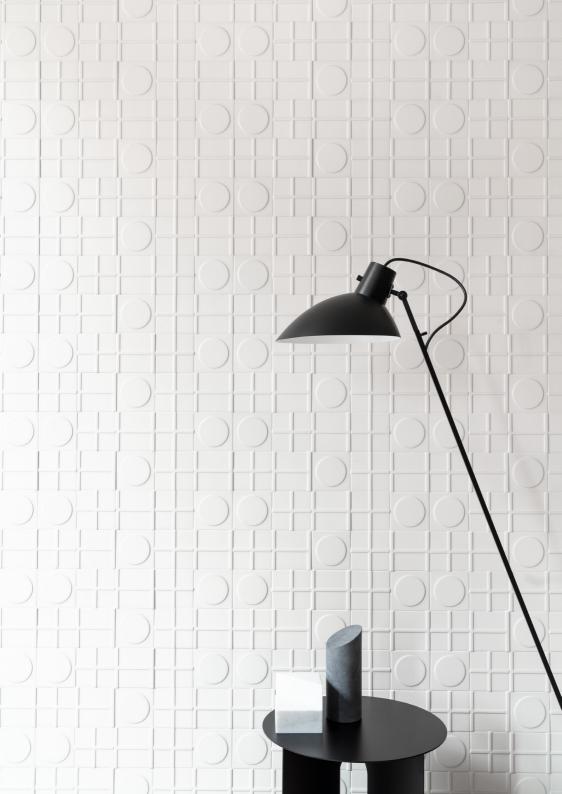

THE INTENTION OF RILIEVI IS TO CREATE THREE-DIMENSIONAL SURFACES USING GEOMETRICAL FORMS. THE CENTRAL IDEA OF THE H+O COLLECTION IS IN FACT TO CREATE PATTERNS BASED ON GEOMETRY THROUGH THE PLAY WITH SOLID COLORS AND THE JUXTAPOSITION OF THE TILES, AS OPPOSED TO PRINTING A PATTERN ON THE SURFACE.

THE COLLECTION IS BASED ON A THREE-DIMENSIONAL CONCEPT INSPIRED BY GEOMETRIC SHAPES APPLIED ON SMALL FORMAT TILES. RILIEVI IS A SYSTEM IN WHICH SHAPES AND FORMATS ALONG WITH COLORS OF GLAZES CAN BE COMBINED INTO MULTIPLE VARIATIONS OF PATTERNS AND WHERE JOINTS AND EDGES ARE CONSIDERED TO BE PART OF THE PERCEPTION, CREATING A STRONG AND DISTINCTIVE GRAPHIC SIGN.

3D **EFFECT** THE TRANSLATED TO THE SURFACE **CUTTINGS** TO RELIEFS AND NOT THROUGH DIGITAL **PRINTS** ON THE SURFACE. THIS **APPROACH** CREATES CONTEMPORARY AND INTERESTING WAYS TO CLOTHE AND CUSTOMIZE WALLS AND ENVIRONMENTAL SURFACES.