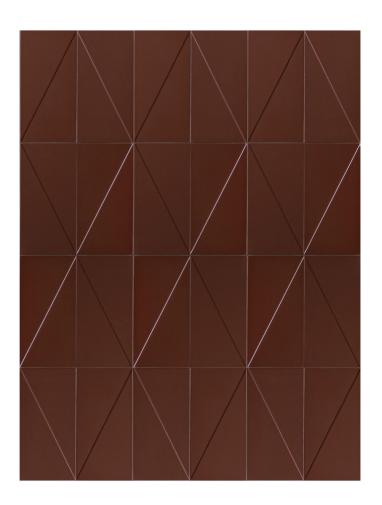

THE INTENTION OF RILIEVI IS TO CREATE THREE-DIMENSIONAL SURFACES USING GEOMETRICAL FORMS. THE CENTRAL IDEA OF THE H+O COLLECTION IS IN FACT TO CREATE PATTERNS BASED ON GEOMETRY THROUGH THE PLAY WITH SOLID COLORS AND THE JUXTAPOSITION OF THE TILES, AS OPPOSED TO PRINTING A PATTERN ON THE SURFACE.

THE COLLECTION IS BASED ON A THREE-DIMENSIONAL CONCEPT INSPIRED BY GEOMETRIC SHAPES APPLIED ON SMALL FORMAT TILES. RILIEVI IS A SYSTEM IN WHICH SHAPES AND FORMATS ALONG WITH COLORS OF GLAZES CAN BE COMBINED INTO MULTIPLE VARIATIONS OF PATTERNS AND WHERE JOINTS AND EDGES ARE CONSIDERED TO BE PART OF THE PERCEPTION, CREATING A STRONG AND DISTINCTIVE GRAPHIC SIGN.

3D **EFFECT** THE TRANSLATED TO THE SURFACE **CUTTINGS** TO RELIEFS AND NOT THROUGH DIGITAL **PRINTS** ON THE SURFACE. THIS **APPROACH** CREATES CONTEMPORARY AND INTERESTING WAYS TO CLOTHE AND CUSTOMIZE WALLS AND ENVIRONMENTAL SURFACES.

#### TRIANGOLO DX / SX

DIMENSIONS 203 x 403 mm

THICKNESS 10 mm

MATERIAL Matt glazed clay

COLORS