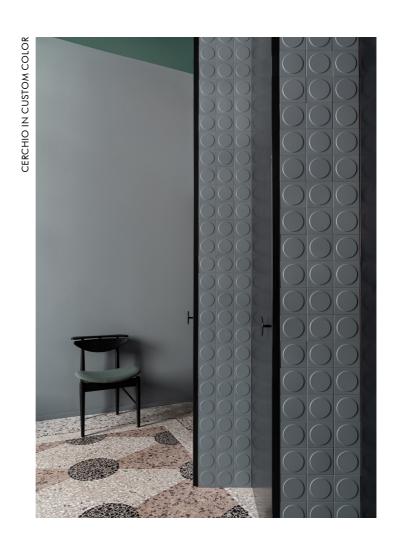

### ACCA PIÙ CERCHIO

DIMENSIONS 101 x 101 mm

THICKNESS 10 mm

MATERIAL Matt glazed clay

COLORS

ACCA

PIÙ

# CERCHIO

TRIANGOLO