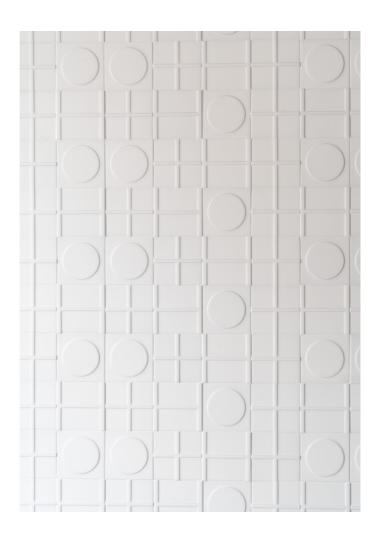

#### **QUADRATO**

DIMENSIONS 101 x 101 mm

THICKNESS 10 mm

MATERIAL Matt glazed clay

COLORS

#### **RETTANGOLO**

DIMENSIONS 50 x 203 mm

THICKNESS 10 mm

MATERIAL Matt glazed clay

COLORS

RETTANGOLO