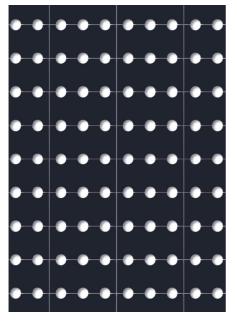

### ACCA PIÙ CERCHIO

DIMENSIONS 101 x 101 mm

THICKNESS 10 mm

MATERIAL Matt glazed clay

COLORS

ACCA

PIÙ

# CERCHIO

TRIANGOLO