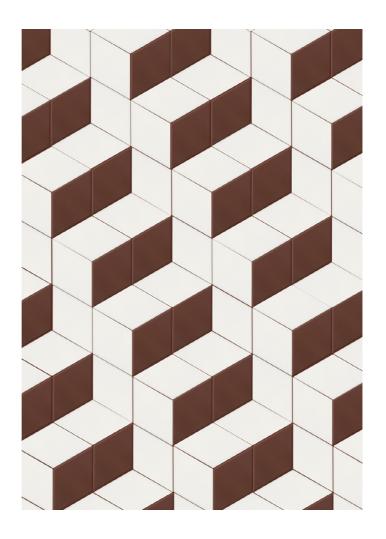

THE INTENTION OF RILIEVI IS TO CREATE THREE-DIMENSIONAL SURFACES USING GEOMETRICAL FORMS. THE CENTRAL IDEA OF THE H+O COLLECTION IS IN FACT TO CREATE PATTERNS BASED ON GEOMETRY THROUGH THE PLAY WITH SOLID COLORS AND THE JUXTAPOSITION OF THE TILES, AS OPPOSED TO PRINTING A PATTERN ON THE SURFACE.

THE COLLECTION IS BASED ON A THREE-DIMENSIONAL CONCEPT INSPIRED BY GEOMETRIC SHAPES APPLIED ON SMALL FORMAT TILES. RILIEVI IS A SYSTEM IN WHICH SHAPES AND FORMATS ALONG WITH COLORS OF GLAZES CAN BE COMBINED INTO MULTIPLE VARIATIONS OF PATTERNS AND WHERE JOINTS AND EDGES ARE CONSIDERED TO BE PART OF THE PERCEPTION, CREATING A STRONG AND DISTINCTIVE GRAPHIC SIGN.

3D **EFFECT** THE TRANSLATED TO THE SURFACE **CUTTINGS** TO RELIEFS AND NOT THROUGH DIGITAL **PRINTS** ON THE SURFACE. THIS **APPROACH** CREATES CONTEMPORARY AND INTERESTING WAYS TO CLOTHE AND CUSTOMIZE WALLS AND ENVIRONMENTAL SURFACES.