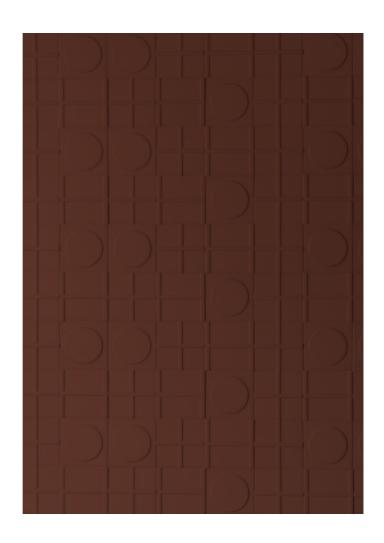

THE INTENTION OF RILIEVI IS TO CREATE THREE-DIMENSIONAL SURFACES USING GEOMETRICAL FORMS. THE CENTRAL IDEA OF THE H+O COLLECTION IS IN FACT TO CREATE PATTERNS BASED ON GEOMETRY THROUGH THE PLAY WITH SOLID COLORS AND THE JUXTAPOSITION OF THE TILES, AS OPPOSED TO PRINTING A PATTERN ON THE SURFACE.

THE COLLECTION IS BASED ON A THREE-DIMENSIONAL CONCEPT INSPIRED BY GEOMETRIC SHAPES APPLIED ON SMALL FORMAT TILES. RILIEVI IS A SYSTEM IN WHICH SHAPES AND FORMATS ALONG WITH COLORS OF GLAZES CAN BE COMBINED INTO MULTIPLE VARIATIONS OF PATTERNS AND WHERE JOINTS AND EDGES ARE CONSIDERED TO BE PART OF THE PERCEPTION, CREATING A STRONG AND DISTINCTIVE GRAPHIC SIGN.

3D **EFFECT** THE TRANSLATED TO THE SURFACE **CUTTINGS** TO RELIEFS AND NOT THROUGH DIGITAL **PRINTS** ON THE SURFACE. THIS **APPROACH** CREATES CONTEMPORARY AND INTERESTING WAYS TO CLOTHE AND CUSTOMIZE WALLS AND ENVIRONMENTAL SURFACES.