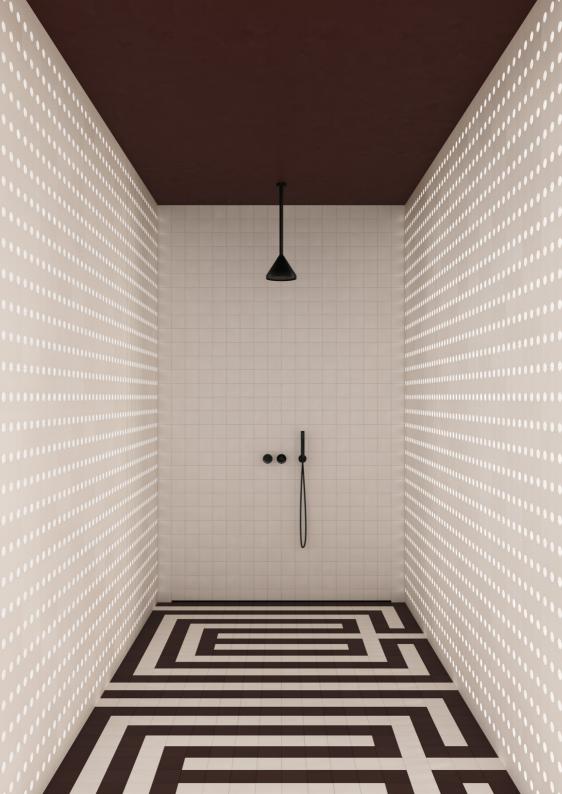

## TILE COLLECTION RILIEVI

**DESIGN BY** 

Josephine Akvama Hoffmeyer + Elisa Ossino

H+O EDITED RILIEVI,
A COLLECTION OF SIMPLE
MODULAR TILES THAT CAN BE
COMBINED AND ASSEMBLED IN
DIFFERENT CONFIGURATIONS,
GENERATING AN OPEN RANGE
OF GEOMETRIC PATTERNS.

THE INTENTION OF RILIEVI IS TO CREATE THREE-DIMENSIONAL SURFACES USING GEOMETRICAL FORMS. THE CENTRAL IDEA OF THE H+O COLLECTION IS IN FACT TO CREATE PATTERNS BASED ON GEOMETRY THROUGH THE PLAY WITH SOLID COLORS AND THE JUXTAPOSITION OF THE TILES, AS OPPOSED TO PRINTING A PATTERN ON THE SURFACE.

THE COLLECTION IS BASED ON A THREE-DIMENSIONAL CONCEPT INSPIRED BY GEOMETRIC SHAPES APPLIED ON SMALL FORMAT TILES. RILIEVI IS A SYSTEM IN WHICH SHAPES AND FORMATS ALONG WITH COLORS OF GLAZES CAN BE COMBINED INTO MULTIPLE VARIATIONS OF PATTERNS AND WHERE JOINTS AND EDGES ARE CONSIDERED TO BE PART OF THE PERCEPTION, CREATING A STRONG AND DISTINCTIVE GRAPHIC SIGN.

3D **EFFECT** THE TRANSLATED TO THE SURFACE **CUTTINGS** TO RELIEFS AND NOT THROUGH DIGITAL **PRINTS** ON THE SURFACE. THIS **APPROACH** CREATES CONTEMPORARY AND INTERESTING WAYS TO CLOTHE AND CUSTOMIZE WALLS AND ENVIRONMENTAL SURFACES.