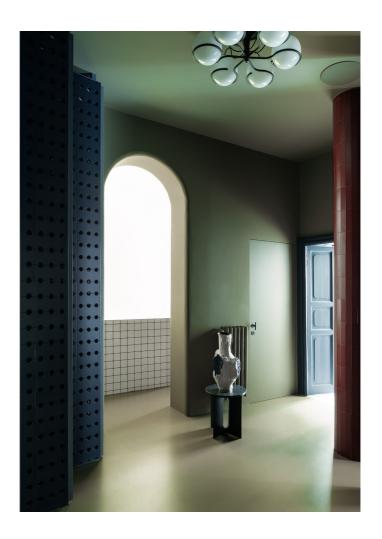

## TILE COLLECTION RILIEVI

**DESIGN BY** 

Josephine Akvama Hoffmeyer + Elisa Ossino

H+O EDITED RILIEVI,
A COLLECTION OF SIMPLE
MODULAR TILES THAT CAN BE
COMBINED AND ASSEMBLED IN
DIFFERENT CONFIGURATIONS,
GENERATING AN OPEN RANGE
OF GEOMETRIC PATTERNS.

THE INTENTION OF RILIEVI IS TO CREATE THREE-DIMENSIONAL SURFACES USING GEOMETRICAL FORMS. THE CENTRAL IDEA OF THE H+O COLLECTION IS IN FACT TO CREATE PATTERNS BASED ON GEOMETRY THROUGH THE PLAY WITH SOLID COLORS AND THE JUXTAPOSITION OF THE TILES, AS OPPOSED TO PRINTING A PATTERN ON THE SURFACE.

THE COLLECTION IS BASED ON A THREE-DIMENSIONAL CONCEPT INSPIRED BY GEOMETRIC SHAPES APPLIED ON SMALL FORMAT TILES. RILIEVI IS A SYSTEM IN WHICH SHAPES AND FORMATS ALONG WITH COLORS OF GLAZES CAN BE COMBINED INTO MULTIPLE VARIATIONS OF PATTERNS AND WHERE JOINTS AND EDGES ARE CONSIDERED TO BE PART OF THE PERCEPTION, CREATING A STRONG AND DISTINCTIVE GRAPHIC SIGN.

3D **EFFECT** THE TRANSLATED TO THE SURFACE **CUTTINGS** TO RELIEFS AND NOT THROUGH DIGITAL **PRINTS** ON THE SURFACE. THIS **APPROACH** CREATES CONTEMPORARY AND INTERESTING WAYS TO CLOTHE AND CUSTOMIZE WALLS AND ENVIRONMENTAL SURFACES.