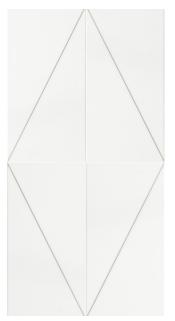

# CERCHIO

TRIANGOLO

#### TRIANGOLO DX / SX

DIMENSIONS 203 x 403 mm

THICKNESS 10 mm

MATERIAL Matt glazed clay

COLORS