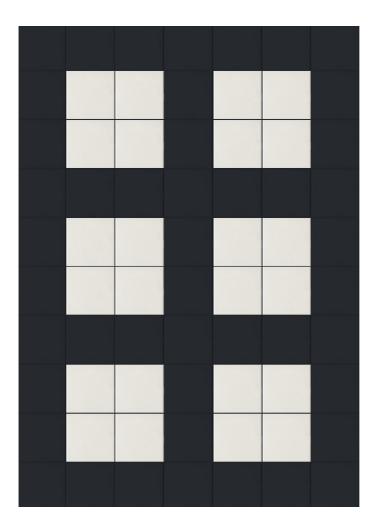

## TILE COLLECTION RILIEVI

**DESIGN BY** 

Josephine Akvama Hoffmeyer + Elisa Ossino

H+O EDITED RILIEVI,
A COLLECTION OF SIMPLE
MODULAR TILES THAT CAN BE
COMBINED AND ASSEMBLED IN
DIFFERENT CONFIGURATIONS,
GENERATING AN OPEN RANGE
OF GEOMETRIC PATTERNS.

THE INTENTION OF RILIEVI IS TO CREATE THREE-DIMENSIONAL SURFACES USING GEOMETRICAL FORMS. THE CENTRAL IDEA OF THE H+O COLLECTION IS IN FACT TO CREATE PATTERNS BASED ON GEOMETRY THROUGH THE PLAY WITH SOLID COLORS AND THE JUXTAPOSITION OF THE TILES, AS OPPOSED TO PRINTING A PATTERN ON THE SURFACE.

THE COLLECTION IS BASED ON A THREE-DIMENSIONAL CONCEPT INSPIRED BY GEOMETRIC SHAPES APPLIED ON SMALL FORMAT TILES. RILIEVI IS A SYSTEM IN WHICH SHAPES AND FORMATS ALONG WITH COLORS OF GLAZES CAN BE COMBINED INTO MULTIPLE VARIATIONS OF PATTERNS AND WHERE JOINTS AND EDGES ARE CONSIDERED TO BE PART OF THE PERCEPTION, CREATING A STRONG AND DISTINCTIVE GRAPHIC SIGN.

#### **QUADRATO**

DIMENSIONS 101 x 101 mm

THICKNESS 10 mm

MATERIAL Matt glazed clay

COLORS