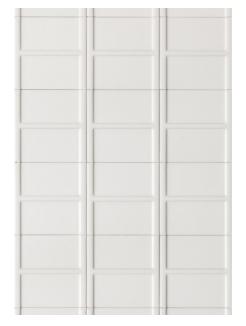

#### **MATTONE**

DIMENSIONS 100 x 200 mm

THICKNESS 20 mm

MATERIAL Matt glazed clay

COLORS

MATTONE