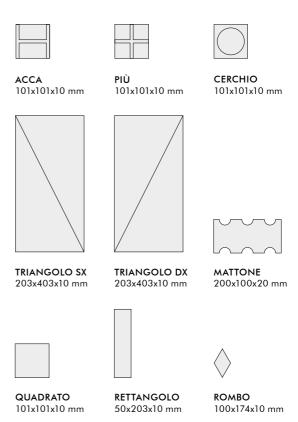

### ACCA PIÙ CERCHIO

DIMENSIONS 101 x 101 mm

THICKNESS 10 mm

MATERIAL Matt glazed clay

COLORS

ACCA

PIÙ

#### TRIANGOLO DX / SX

DIMENSIONS 203 x 403 mm

THICKNESS 10 mm

MATERIAL Matt glazed clay

COLORS

#### **MATTONE**

DIMENSIONS 100 x 200 mm

THICKNESS 20 mm

MATERIAL Matt glazed clay

COLORS

MATTONE

#### **QUADRATO**

DIMENSIONS 101 x 101 mm

THICKNESS 10 mm

MATERIAL Matt glazed clay

COLORS

#### **RETTANGOLO**

DIMENSIONS 50 x 203 mm

THICKNESS 10 mm

MATERIAL Matt glazed clay

COLORS

RETTANGOLO

#### **ROMBO**

DIMENSIONS 100 x 174 mm

THICKNESS 10 mm

MATERIAL Matt glazed clay

COLORS

ROMBO

#### **DIMENSIONS**