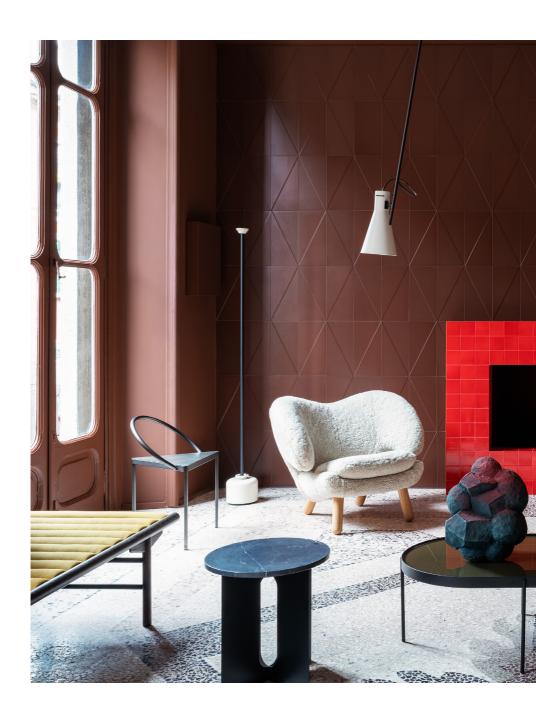

## TILE COLLECTION RILIEVI

**DESIGN BY** 

Josephine Akvama Hoffmeyer + Elisa Ossino

H+O EDITED RILIEVI,
A COLLECTION OF SIMPLE
MODULAR TILES THAT CAN BE
COMBINED AND ASSEMBLED IN
DIFFERENT CONFIGURATIONS,
GENERATING AN OPEN RANGE
OF GEOMETRIC PATTERNS.

THE INTENTION OF RILIEVI IS TO CREATE THREE-DIMENSIONAL SURFACES USING GEOMETRICAL FORMS. THE CENTRAL IDEA OF THE H+O COLLECTION IS IN FACT TO CREATE PATTERNS BASED ON GEOMETRY THROUGH THE PLAY WITH SOLID COLORS AND THE JUXTAPOSITION OF THE TILES, AS OPPOSED TO PRINTING A PATTERN ON THE SURFACE.

THE COLLECTION IS BASED ON A THREE-DIMENSIONAL CONCEPT INSPIRED BY GEOMETRIC SHAPES APPLIED ON SMALL FORMAT TILES. RILIEVI IS A SYSTEM IN WHICH SHAPES AND FORMATS ALONG WITH COLORS OF GLAZES CAN BE COMBINED INTO MULTIPLE VARIATIONS OF PATTERNS AND WHERE JOINTS AND EDGES ARE CONSIDERED TO BE PART OF THE PERCEPTION, CREATING A STRONG AND DISTINCTIVE GRAPHIC SIGN.

3D **EFFECT** THE TRANSLATED TO THE SURFACE **CUTTINGS** TO RELIEFS AND NOT THROUGH DIGITAL **PRINTS** ON THE SURFACE. THIS **APPROACH** CREATES CONTEMPORARY AND INTERESTING WAYS TO CLOTHE AND CUSTOMIZE WALLS AND ENVIRONMENTAL SURFACES.