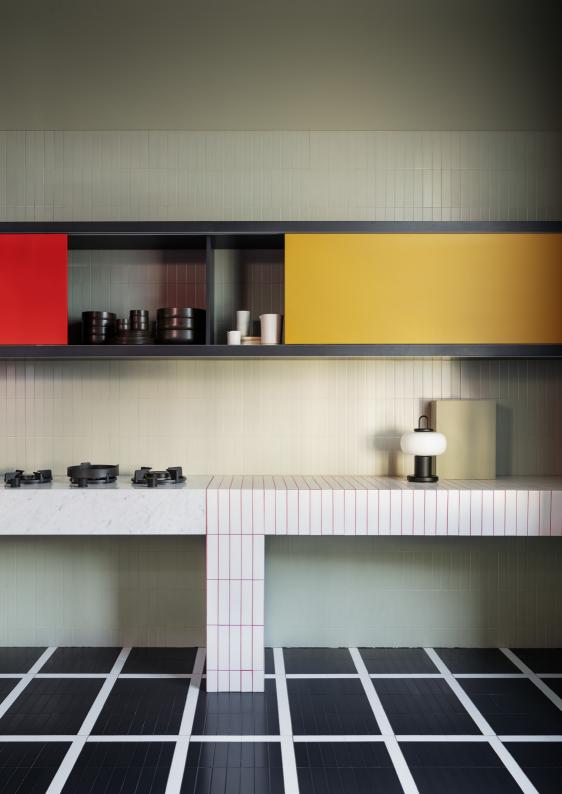

THE INTENTION OF RILIEVI IS TO CREATE THREE-DIMENSIONAL SURFACES USING GEOMETRICAL FORMS. THE CENTRAL IDEA OF THE H+O COLLECTION IS IN FACT TO CREATE PATTERNS BASED ON GEOMETRY THROUGH THE PLAY WITH SOLID COLORS AND THE JUXTAPOSITION OF THE TILES, AS OPPOSED TO PRINTING A PATTERN ON THE SURFACE.

THE COLLECTION IS BASED ON A THREE-DIMENSIONAL CONCEPT INSPIRED BY GEOMETRIC SHAPES APPLIED ON SMALL FORMAT TILES. RILIEVI IS A SYSTEM IN WHICH SHAPES AND FORMATS ALONG WITH COLORS OF GLAZES CAN BE COMBINED INTO MULTIPLE VARIATIONS OF PATTERNS AND WHERE JOINTS AND EDGES ARE CONSIDERED TO BE PART OF THE PERCEPTION, CREATING A STRONG AND DISTINCTIVE GRAPHIC SIGN.

3D **EFFECT** THE TRANSLATED TO THE SURFACE **CUTTINGS** TO RELIEFS AND NOT THROUGH DIGITAL **PRINTS** ON THE SURFACE. THIS **APPROACH** CREATES CONTEMPORARY AND INTERESTING WAYS TO CLOTHE AND CUSTOMIZE WALLS AND ENVIRONMENTAL SURFACES.