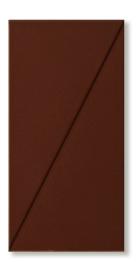

#### TRIANGOLO DX / SX

DIMENSIONS 203 x 403 mm

THICKNESS 10 mm

MATERIAL Matt glazed clay

COLORS