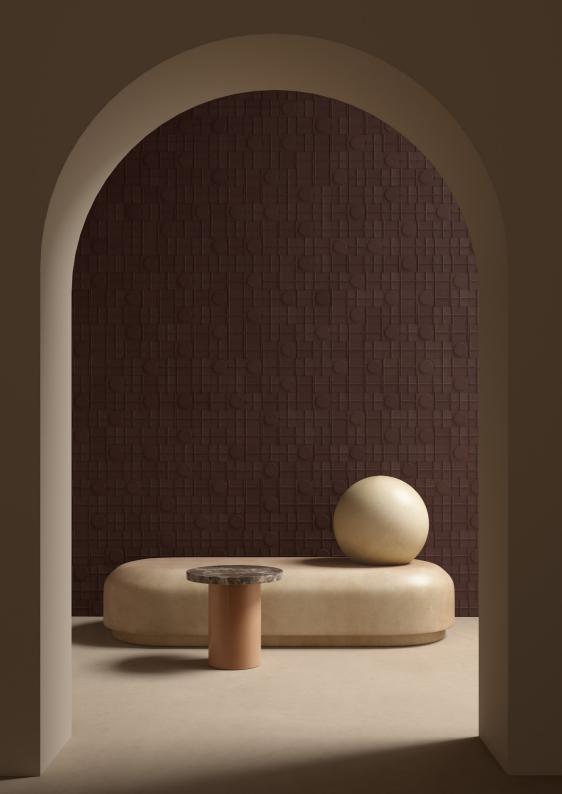

THE COLLECTION IS BASED ON A THREE-DIMENSIONAL CONCEPT INSPIRED BY GEOMETRIC SHAPES APPLIED ON SMALL FORMAT TILES. RILIEVI IS A SYSTEM IN WHICH SHAPES AND FORMATS ALONG WITH COLORS OF GLAZES CAN BE COMBINED INTO MULTIPLE VARIATIONS OF PATTERNS AND WHERE JOINTS AND EDGES ARE CONSIDERED TO BE PART OF THE PERCEPTION, CREATING A STRONG AND DISTINCTIVE GRAPHIC SIGN.

3D **EFFECT** THE TRANSLATED TO THE SURFACE **CUTTINGS** TO RELIEFS AND NOT THROUGH DIGITAL **PRINTS** ON THE SURFACE. THIS **APPROACH** CREATES CONTEMPORARY AND INTERESTING WAYS TO CLOTHE AND CUSTOMIZE WALLS AND ENVIRONMENTAL SURFACES.