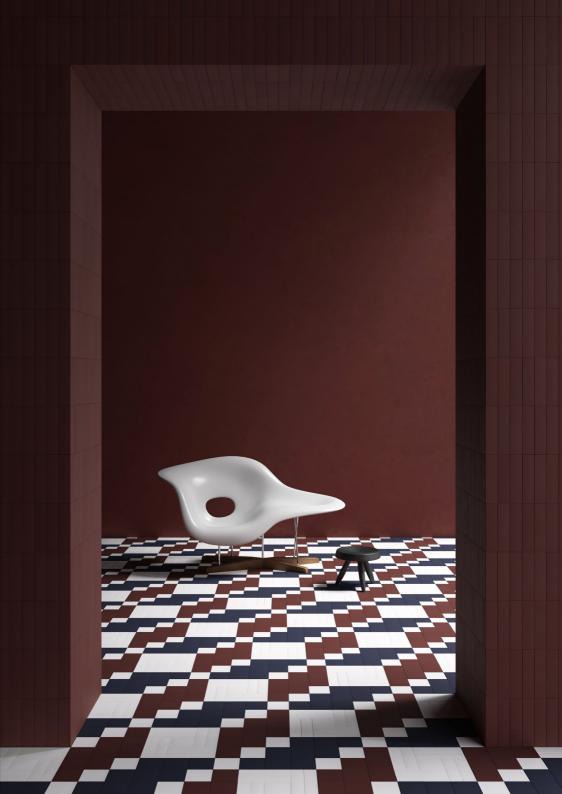

THE INTENTION OF RILIEVI IS TO CREATE THREE-DIMENSIONAL SURFACES USING GEOMETRICAL FORMS. THE CENTRAL IDEA OF THE H+O COLLECTION IS IN FACT TO CREATE PATTERNS BASED ON GEOMETRY THROUGH THE PLAY WITH SOLID COLORS AND THE JUXTAPOSITION OF THE TILES, AS OPPOSED TO PRINTING A PATTERN ON THE SURFACE.

THE COLLECTION IS BASED ON A THREE-DIMENSIONAL CONCEPT INSPIRED BY GEOMETRIC SHAPES APPLIED ON SMALL FORMAT TILES. RILIEVI IS A SYSTEM IN WHICH SHAPES AND FORMATS ALONG WITH COLORS OF GLAZES CAN BE COMBINED INTO MULTIPLE VARIATIONS OF PATTERNS AND WHERE JOINTS AND EDGES ARE CONSIDERED TO BE PART OF THE PERCEPTION, CREATING A STRONG AND DISTINCTIVE GRAPHIC SIGN.

3D **EFFECT** THE TRANSLATED TO THE SURFACE **CUTTINGS** TO RELIEFS AND NOT THROUGH DIGITAL **PRINTS** ON THE SURFACE. THIS **APPROACH** CREATES CONTEMPORARY AND INTERESTING WAYS TO CLOTHE AND CUSTOMIZE WALLS AND ENVIRONMENTAL SURFACES.