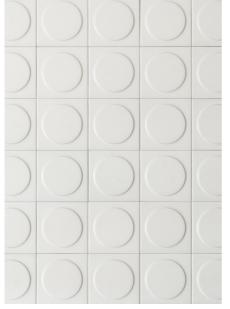

### ACCA PIÙ CERCHIO

DIMENSIONS 101 x 101 mm

THICKNESS 10 mm

MATERIAL Matt glazed clay

COLORS

ACCA

PIÙ

# CERCHIO

TRIANGOLO