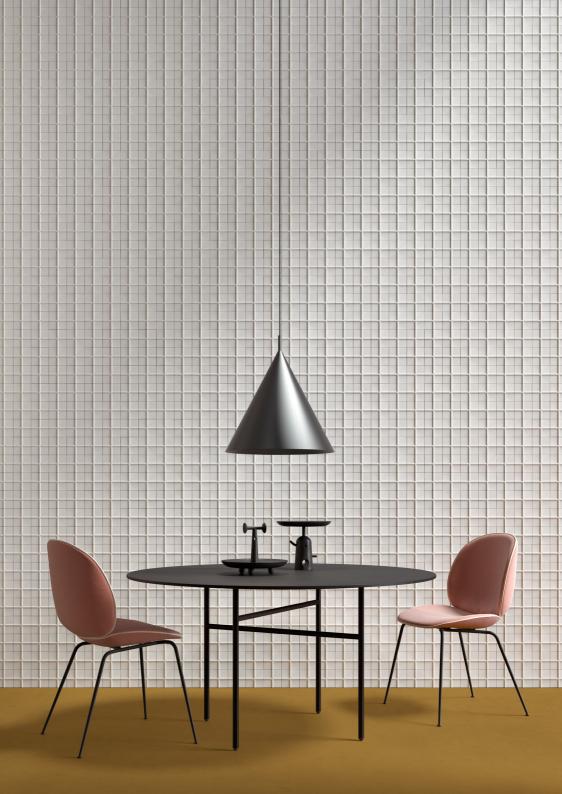

## TILE COLLECTION RILIEVI

**DESIGN BY** 

Josephine Akvama Hoffmeyer + Elisa Ossino

H+O EDITED RILIEVI,
A COLLECTION OF SIMPLE
MODULAR TILES THAT CAN BE
COMBINED AND ASSEMBLED IN
DIFFERENT CONFIGURATIONS,
GENERATING AN OPEN RANGE
OF GEOMETRIC PATTERNS.

THE INTENTION OF RILIEVI IS TO CREATE THREE-DIMENSIONAL SURFACES USING GEOMETRICAL FORMS. THE CENTRAL IDEA OF THE H+O COLLECTION IS IN FACT TO CREATE PATTERNS BASED ON GEOMETRY THROUGH THE PLAY WITH SOLID COLORS AND THE JUXTAPOSITION OF THE TILES, AS OPPOSED TO PRINTING A PATTERN ON THE SURFACE.

THE COLLECTION IS BASED ON A THREE-DIMENSIONAL CONCEPT INSPIRED BY GEOMETRIC SHAPES APPLIED ON SMALL FORMAT TILES. RILIEVI IS A SYSTEM IN WHICH SHAPES AND FORMATS ALONG WITH COLORS OF GLAZES CAN BE COMBINED INTO MULTIPLE VARIATIONS OF PATTERNS AND WHERE JOINTS AND EDGES ARE CONSIDERED TO BE PART OF THE PERCEPTION, CREATING A STRONG AND DISTINCTIVE GRAPHIC SIGN.

3D **EFFECT** THE TRANSLATED TO THE SURFACE **CUTTINGS** TO RELIEFS AND NOT THROUGH DIGITAL **PRINTS** ON THE SURFACE. THIS **APPROACH** CREATES CONTEMPORARY AND INTERESTING WAYS TO CLOTHE AND CUSTOMIZE WALLS AND ENVIRONMENTAL SURFACES.