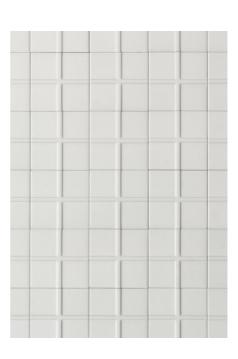

#### **QUADRATO**

DIMENSIONS 101 x 101 mm

THICKNESS 10 mm

MATERIAL Matt glazed clay

COLORS

#### **COLORS**

Custom colors are available on request. The finish of the collection is matt.

NEVE

**MUSCHIO** 

TERRA