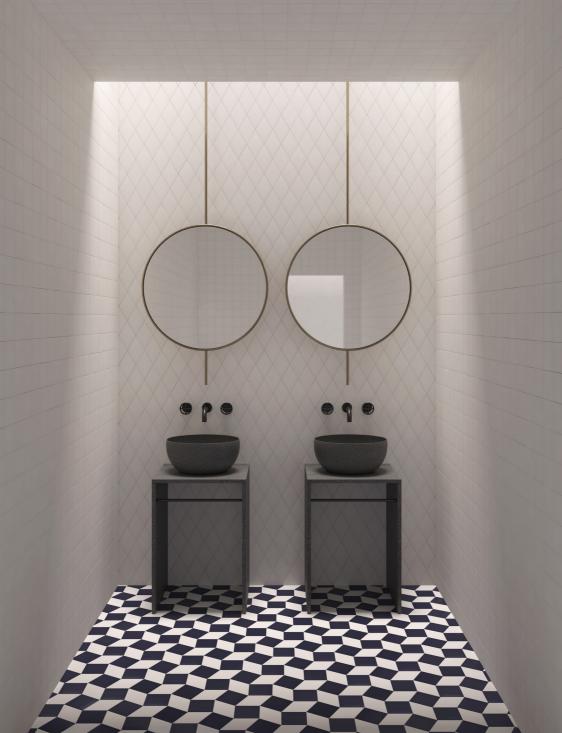

## TILE COLLECTION RILIEVI

**DESIGN BY** 

Josephine Akvama Hoffmeyer + Elisa Ossino

H+O EDITED RILIEVI,
A COLLECTION OF SIMPLE
MODULAR TILES THAT CAN BE
COMBINED AND ASSEMBLED IN
DIFFERENT CONFIGURATIONS,
GENERATING AN OPEN RANGE
OF GEOMETRIC PATTERNS.

THE INTENTION OF RILIEVI IS TO CREATE THREE-DIMENSIONAL SURFACES USING GEOMETRICAL FORMS. THE CENTRAL IDEA OF THE H+O COLLECTION IS IN FACT TO CREATE PATTERNS BASED ON GEOMETRY THROUGH THE PLAY WITH SOLID COLORS AND THE JUXTAPOSITION OF THE TILES, AS OPPOSED TO PRINTING A PATTERN ON THE SURFACE.

THE COLLECTION IS BASED ON A THREE-DIMENSIONAL CONCEPT INSPIRED BY GEOMETRIC SHAPES APPLIED ON SMALL FORMAT TILES. RILIEVI IS A SYSTEM IN WHICH SHAPES AND FORMATS ALONG WITH COLORS OF GLAZES CAN BE COMBINED INTO MULTIPLE VARIATIONS OF PATTERNS AND WHERE JOINTS AND EDGES ARE CONSIDERED TO BE PART OF THE PERCEPTION, CREATING A STRONG AND DISTINCTIVE GRAPHIC SIGN.

3D **EFFECT** THE TRANSLATED TO THE SURFACE **CUTTINGS** TO RELIEFS AND NOT THROUGH DIGITAL **PRINTS** ON THE SURFACE. THIS **APPROACH** CREATES CONTEMPORARY AND INTERESTING WAYS TO CLOTHE AND CUSTOMIZE WALLS AND ENVIRONMENTAL SURFACES.