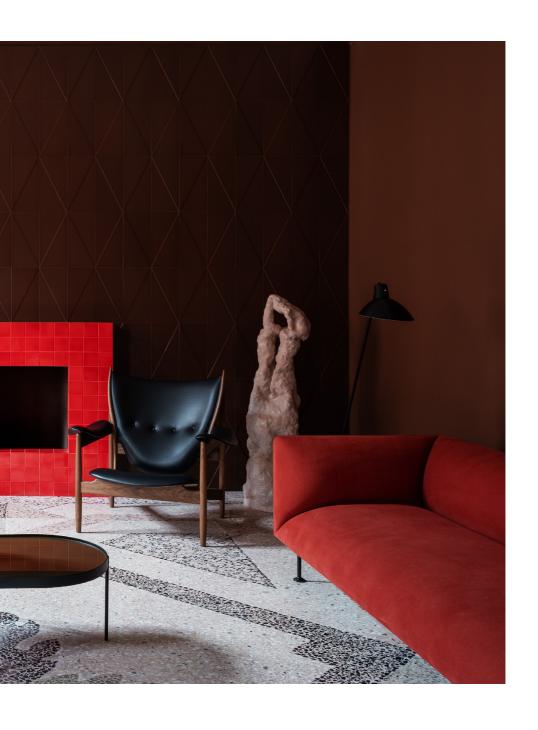

## TILE COLLECTION RILIEVI

**DESIGN BY** 

Josephine Akvama Hoffmeyer + Elisa Ossino

H+O EDITED RILIEVI,
A COLLECTION OF SIMPLE
MODULAR TILES THAT CAN BE
COMBINED AND ASSEMBLED IN
DIFFERENT CONFIGURATIONS,
GENERATING AN OPEN RANGE
OF GEOMETRIC PATTERNS.

THE INTENTION OF RILIEVI IS TO CREATE THREE-DIMENSIONAL SURFACES USING GEOMETRICAL FORMS. THE CENTRAL IDEA OF THE H+O COLLECTION IS IN FACT TO CREATE PATTERNS BASED ON GEOMETRY THROUGH THE PLAY WITH SOLID COLORS AND THE JUXTAPOSITION OF THE TILES, AS OPPOSED TO PRINTING A PATTERN ON THE SURFACE.

THE COLLECTION IS BASED ON A THREE-DIMENSIONAL CONCEPT INSPIRED BY GEOMETRIC SHAPES APPLIED ON SMALL FORMAT TILES. RILIEVI IS A SYSTEM IN WHICH SHAPES AND FORMATS ALONG WITH COLORS OF GLAZES CAN BE COMBINED INTO MULTIPLE VARIATIONS OF PATTERNS AND WHERE JOINTS AND EDGES ARE CONSIDERED TO BE PART OF THE PERCEPTION, CREATING A STRONG AND DISTINCTIVE GRAPHIC SIGN.

3D **EFFECT** THE TRANSLATED TO THE SURFACE **CUTTINGS** TO RELIEFS AND NOT THROUGH DIGITAL **PRINTS** ON THE SURFACE. THIS **APPROACH** CREATES CONTEMPORARY AND INTERESTING WAYS TO CLOTHE AND CUSTOMIZE WALLS AND ENVIRONMENTAL SURFACES.