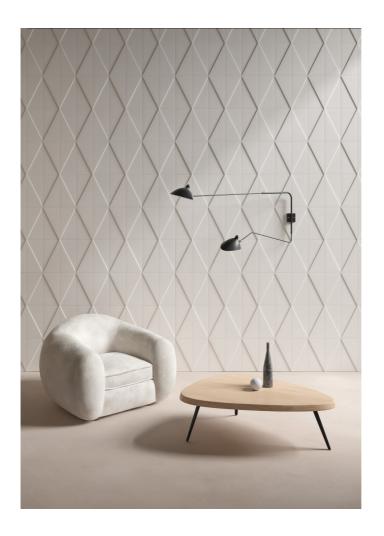

## TILE COLLECTION RILIEVI

**DESIGN BY** 

Josephine Akvama Hoffmeyer + Elisa Ossino

H+O EDITED RILIEVI,
A COLLECTION OF SIMPLE
MODULAR TILES THAT CAN BE
COMBINED AND ASSEMBLED IN
DIFFERENT CONFIGURATIONS,
GENERATING AN OPEN RANGE
OF GEOMETRIC PATTERNS.

THE INTENTION OF RILIEVI IS TO CREATE THREE-DIMENSIONAL SURFACES USING GEOMETRICAL FORMS. THE CENTRAL IDEA OF THE H+O COLLECTION IS IN FACT TO CREATE PATTERNS BASED ON GEOMETRY THROUGH THE PLAY WITH SOLID COLORS AND THE JUXTAPOSITION OF THE TILES, AS OPPOSED TO PRINTING A PATTERN ON THE SURFACE.

THE COLLECTION IS BASED ON A THREE-DIMENSIONAL CONCEPT INSPIRED BY GEOMETRIC SHAPES APPLIED ON SMALL FORMAT TILES. RILIEVI IS A SYSTEM IN WHICH SHAPES AND FORMATS ALONG WITH COLORS OF GLAZES CAN BE COMBINED INTO MULTIPLE VARIATIONS OF PATTERNS AND WHERE JOINTS AND EDGES ARE CONSIDERED TO BE PART OF THE PERCEPTION, CREATING A STRONG AND DISTINCTIVE GRAPHIC SIGN.

3D **EFFECT** THE TRANSLATED TO THE SURFACE **CUTTINGS** TO RELIEFS AND NOT THROUGH DIGITAL **PRINTS** ON THE SURFACE. THIS **APPROACH** CREATES CONTEMPORARY AND INTERESTING WAYS TO CLOTHE AND CUSTOMIZE WALLS AND ENVIRONMENTAL SURFACES.